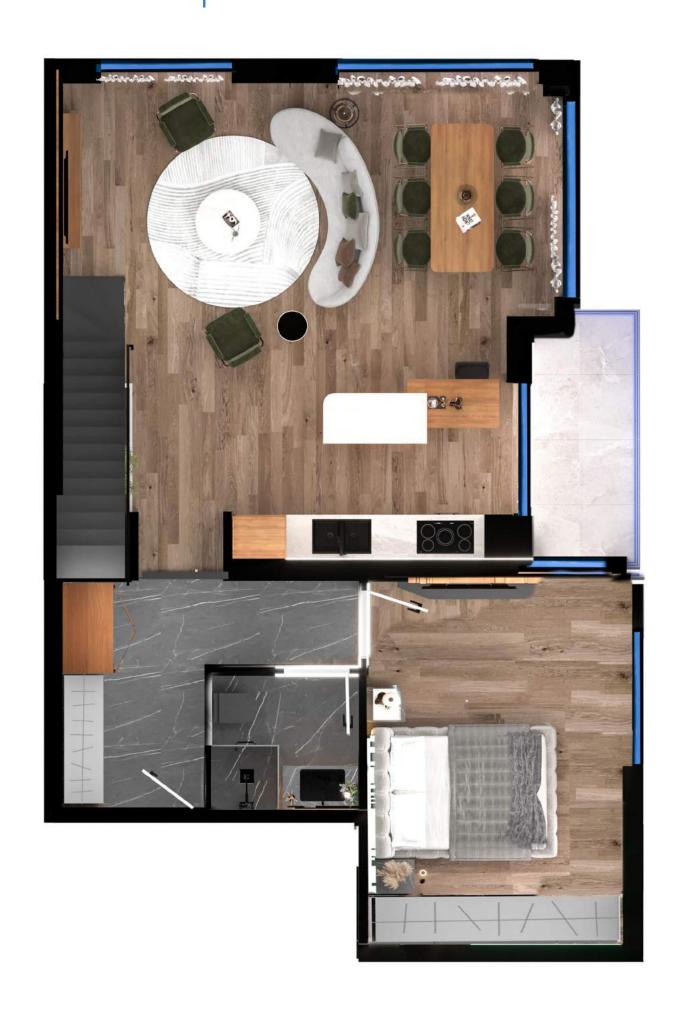

Experience the blend of peacefulness and excitement that defines Sofia and live a life of tranquility and luxury in Malinova Dolina. This could be your new home.

**Living Room** 

Contemporary design meets functionality, creating a space that is both aesthetically pleasing and highly practical.

**Living Room** 

Our carefully crafted living rooms have been thoughtfully designed to harness the beauty of natural sunlight.

# **Living Room**

These rooms are bathed in warmth and radiance, creating a cozy and inviting atmosphere throughout the day.

**Bedroom** 

Step into a space designed to provide you with the utmost comfort and relaxation.

## **Bedroom**

Indulge in the ultimate retreat within our modern bedrooms, where style and the gentle caress of sunlight combine to create an oasis of tranquility.

## Kitchen

Equipped with state-of-the-art appliances, our modern kitchens offer the perfect blend of form and function.

## Kitchen

Ample counter space and intelligently designed storage solutions ensure that keep your kitchen organized.

## Workspace

Enjoy the quiet ambiance of this elevated space, away from the hustle and bustle of everyday life.

### **Bathroom**

Sleek lines and clean finishes create an atmosphere of understated elegance, while premium fixtures and materials showcase the highest standards of quality.