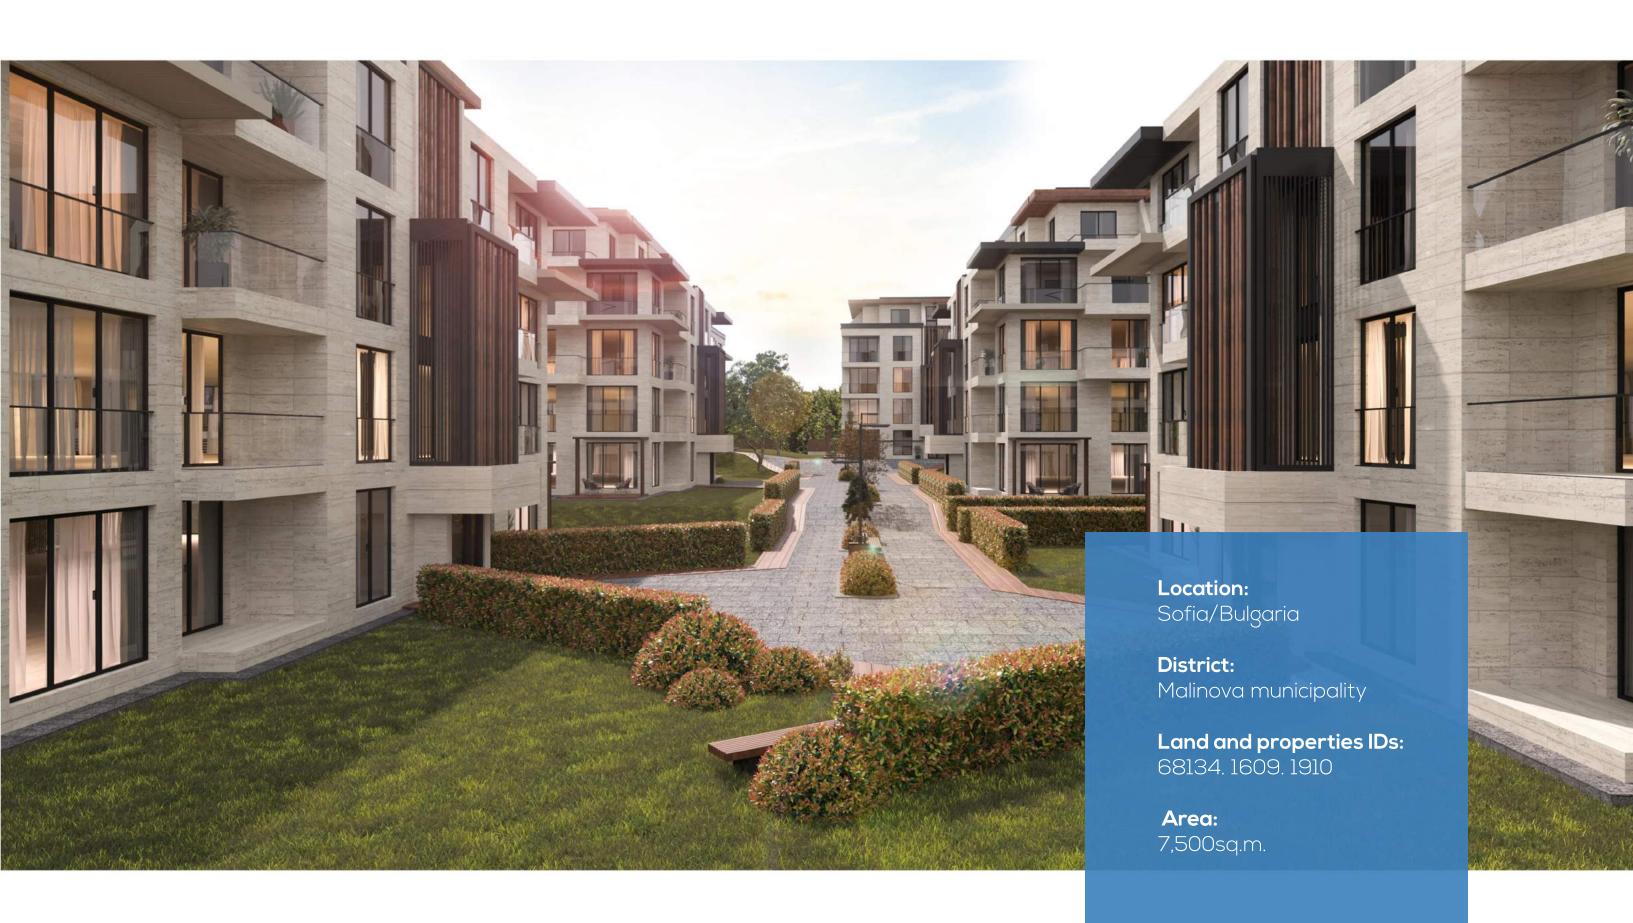

#### Malinova Dolina: An Oasis of Luxury in Sofia

Nestled in the southern part of Sofia, the district of Malinova Dolina stands as a beacon of serene opulence. Far removed from the hustle and bustle of city noise, it's conveniently located near the prestigious "American College" complex in Sofia.

Malinova Dolina, bordering the city's Ring Road, is situated west of the Mladost-4 district. Its central boulevard, St. Kliment Ohridski, is a main artery lined with an array of warehouses, small production premises, and office buildings. To the south of the "National Sports Academy" complex, you'll find nine streets filled with new luxury homes and vacant lots, ripe for development.

#### Embrace Life in Malinova Dolina

The district is characterized by elegant, single-family houses, cementing its status as one of the city's most expensive neighborhoods. With improved urban planning and a focus on extensive landscaping, Malinova Dolina is transitioning into an ever-more appealing and sustainable environment.

The municipal administration is committed to enhancing the water supply, sewage systems, and street network, ensuring residents enjoy the comforts and convenience they deserve.

Malinova Dolina is popular due to its strategic location. It offers swift, easy access to Sofia's central part and is well-served by bus lines 69, 70, 111, and 123.