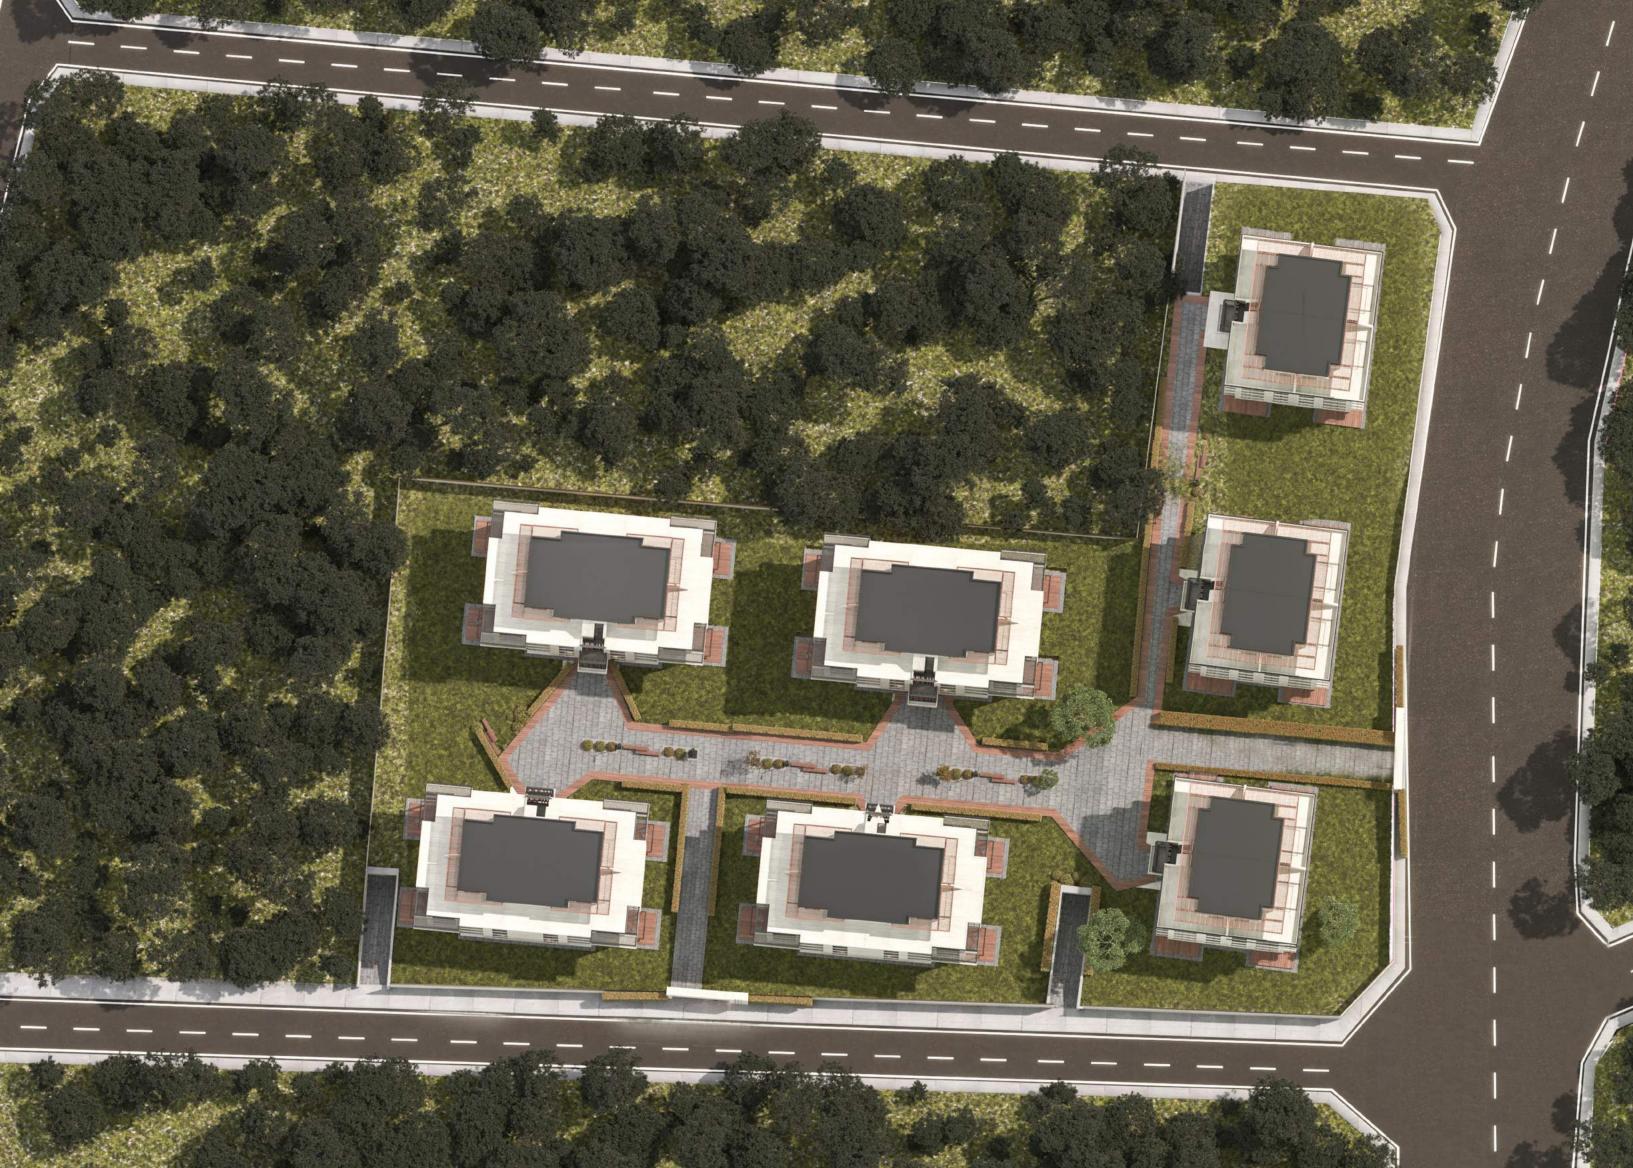

#### Malinova Dolina: An Oasis of Luxury in Sofia

Nestled in the southern part of Sofia, the district of Malinova Dolina stands as a beacon of serene opulence. Far removed from the hustle and bustle of city noise, it's conveniently located near the prestigious "American College" complex in Sofia.

Malinova Dolina, bordering the city's Ring Road, is situated west of the Mladost-4 district. Its central boulevard, St. Kliment Ohridski, is a main artery lined with an array of warehouses, small production premises, and office buildings. To the south of the "National Sports Academy" complex, you'll find nine streets filled with new luxury homes and vacant lots, ripe for development.

#### Embrace Life in Malinova Dolina

The district is characterized by elegant, single-family houses, cementing its status as one of the city's most expensive neighborhoods. With improved urban planning and a focus on extensive landscaping, Malinova Dolina is transitioning into an ever-more appealing and sustainable environment.