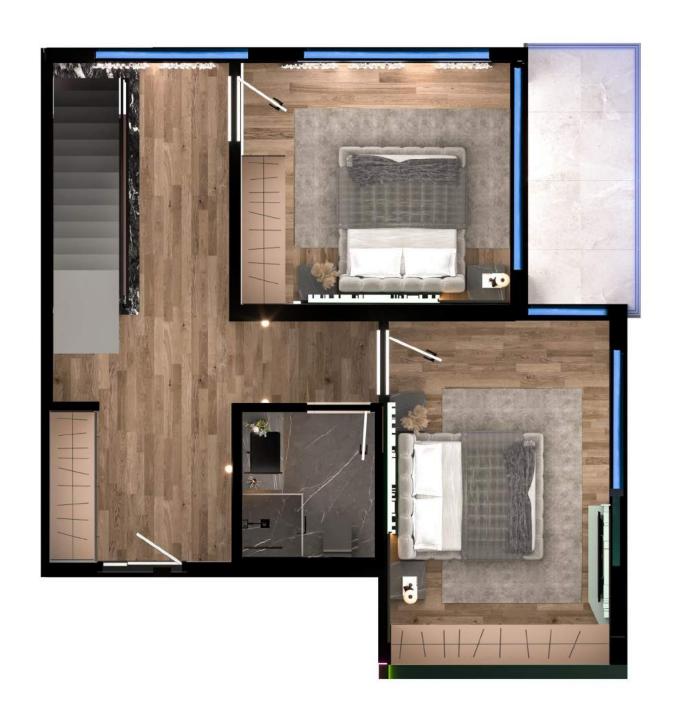

# **Living Room**

These rooms are bathed in warmth and radiance, creating a cozy and inviting atmosphere throughout the day.

**Bedroom** 

Step into a space designed to provide you with the utmost comfort and relaxation.

## **Bedroom**

Indulge in the ultimate retreat within our modern bedrooms, where style and the gentle caress of sunlight combine to create an oasis of tranquility.