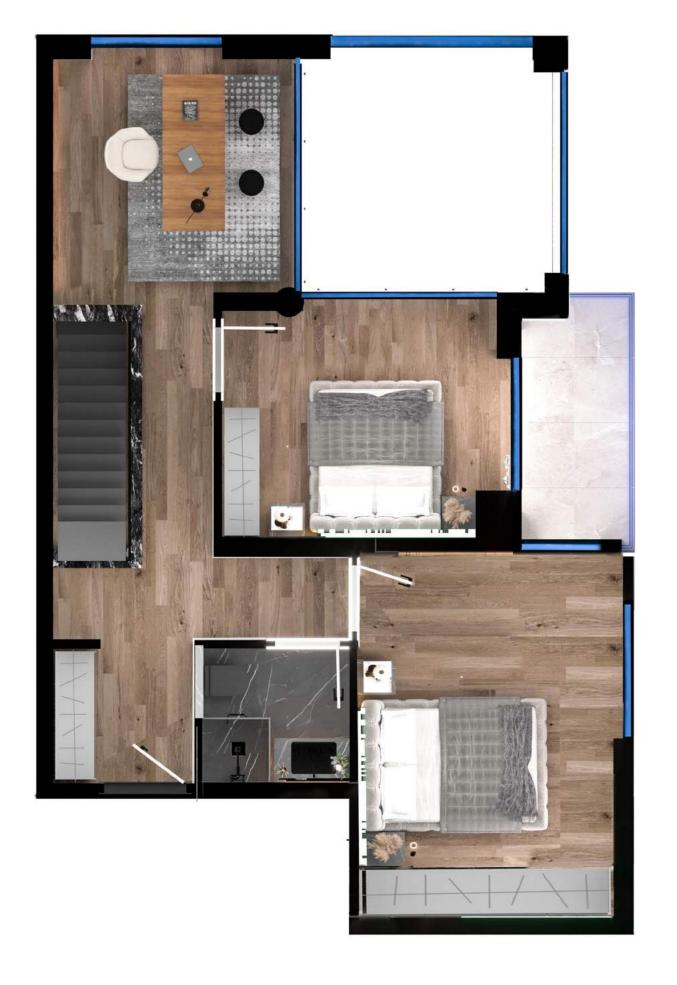

Experience the blend of peacefulness and excitement that defines Sofia and live a life of tranquility and luxury in Malinova Dolina. This could be your new home.

**Living Room** 

Contemporary design meets functionality, creating a space that is both aesthetically pleasing and highly practical.

**Living Room** 

Our carefully crafted living rooms have been thoughtfully designed to harness the beauty of natural sunlight.

# **Living Room**

These rooms are bathed in warmth and radiance, creating a cozy and inviting atmosphere throughout the day.

**Bedroom** 

Step into a space designed to provide you with the utmost comfort and relaxation.

## **Bedroom**

Indulge in the ultimate retreat within our modern bedrooms, where style and the gentle caress of sunlight combine to create an oasis of tranquility.

## Kitchen

Equipped with state-of-the-art appliances, our modern kitchens offer the perfect blend of form and function.

## Kitchen

Ample counter space and intelligently designed storage solutions ensure that keep your kitchen organized.

## Workspace

Enjoy the quiet ambiance of this elevated space, away from the hustle and bustle of everyday life.

### **Bathroom**

Sleek lines and clean finishes create an atmosphere of understated elegance, while premium fixtures and materials showcase the highest standards of quality.