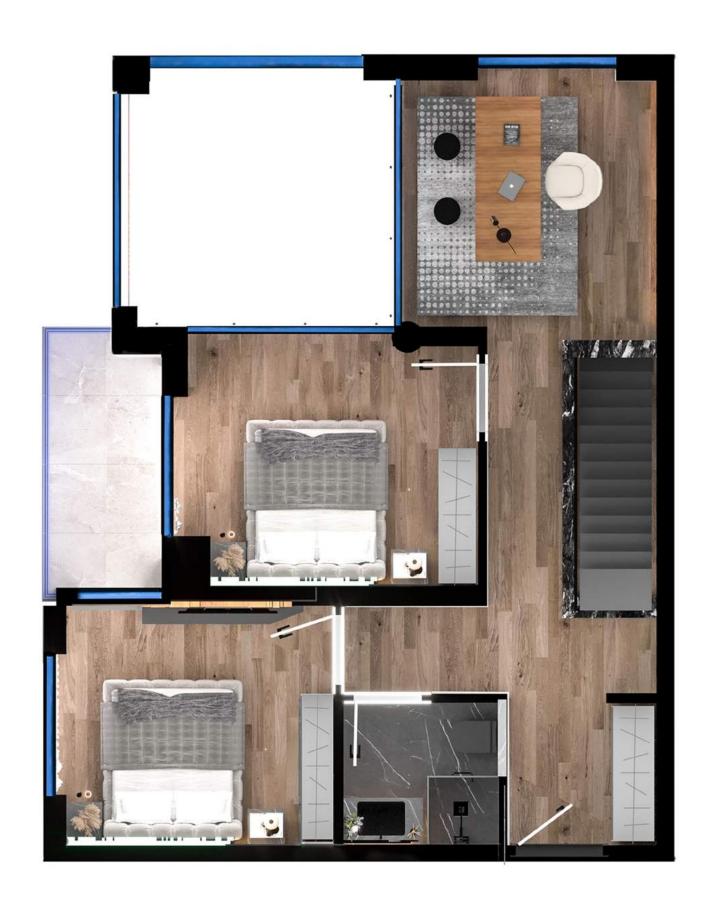

Experience the blend of peacefulness and excitement that defines Sofia and live a life of tranquility and luxury in Malinova Dolina. This could be your new home.

**Living Room** 

Contemporary design meets functionality, creating a space that is both aesthetically pleasing and highly practical.

**Living Room** 

Our carefully crafted living rooms have been thoughtfully designed to harness the beauty of natural sunlight.

# **Living Room**

These rooms are bathed in warmth and radiance, creating a cozy and inviting atmosphere throughout the day.

**Bedroom** 

Step into a space designed to provide you with the utmost comfort and relaxation.

## **Bedroom**

Indulge in the ultimate retreat within our modern bedrooms, where style and the gentle caress of sunlight combine to create an oasis of tranquility.

## Kitchen

Equipped with state-of-the-art appliances, our modern kitchens offer the perfect blend of form and function.

## Kitchen

Ample counter space and intelligently designed storage solutions ensure that keep your kitchen organized.

## Workspace

Enjoy the quiet ambiance of this elevated space, away from the hustle and bustle of everyday life.

### **Bathroom**

Sleek lines and clean finishes create an atmosphere of understated elegance, while premium fixtures and materials showcase the highest standards of quality.