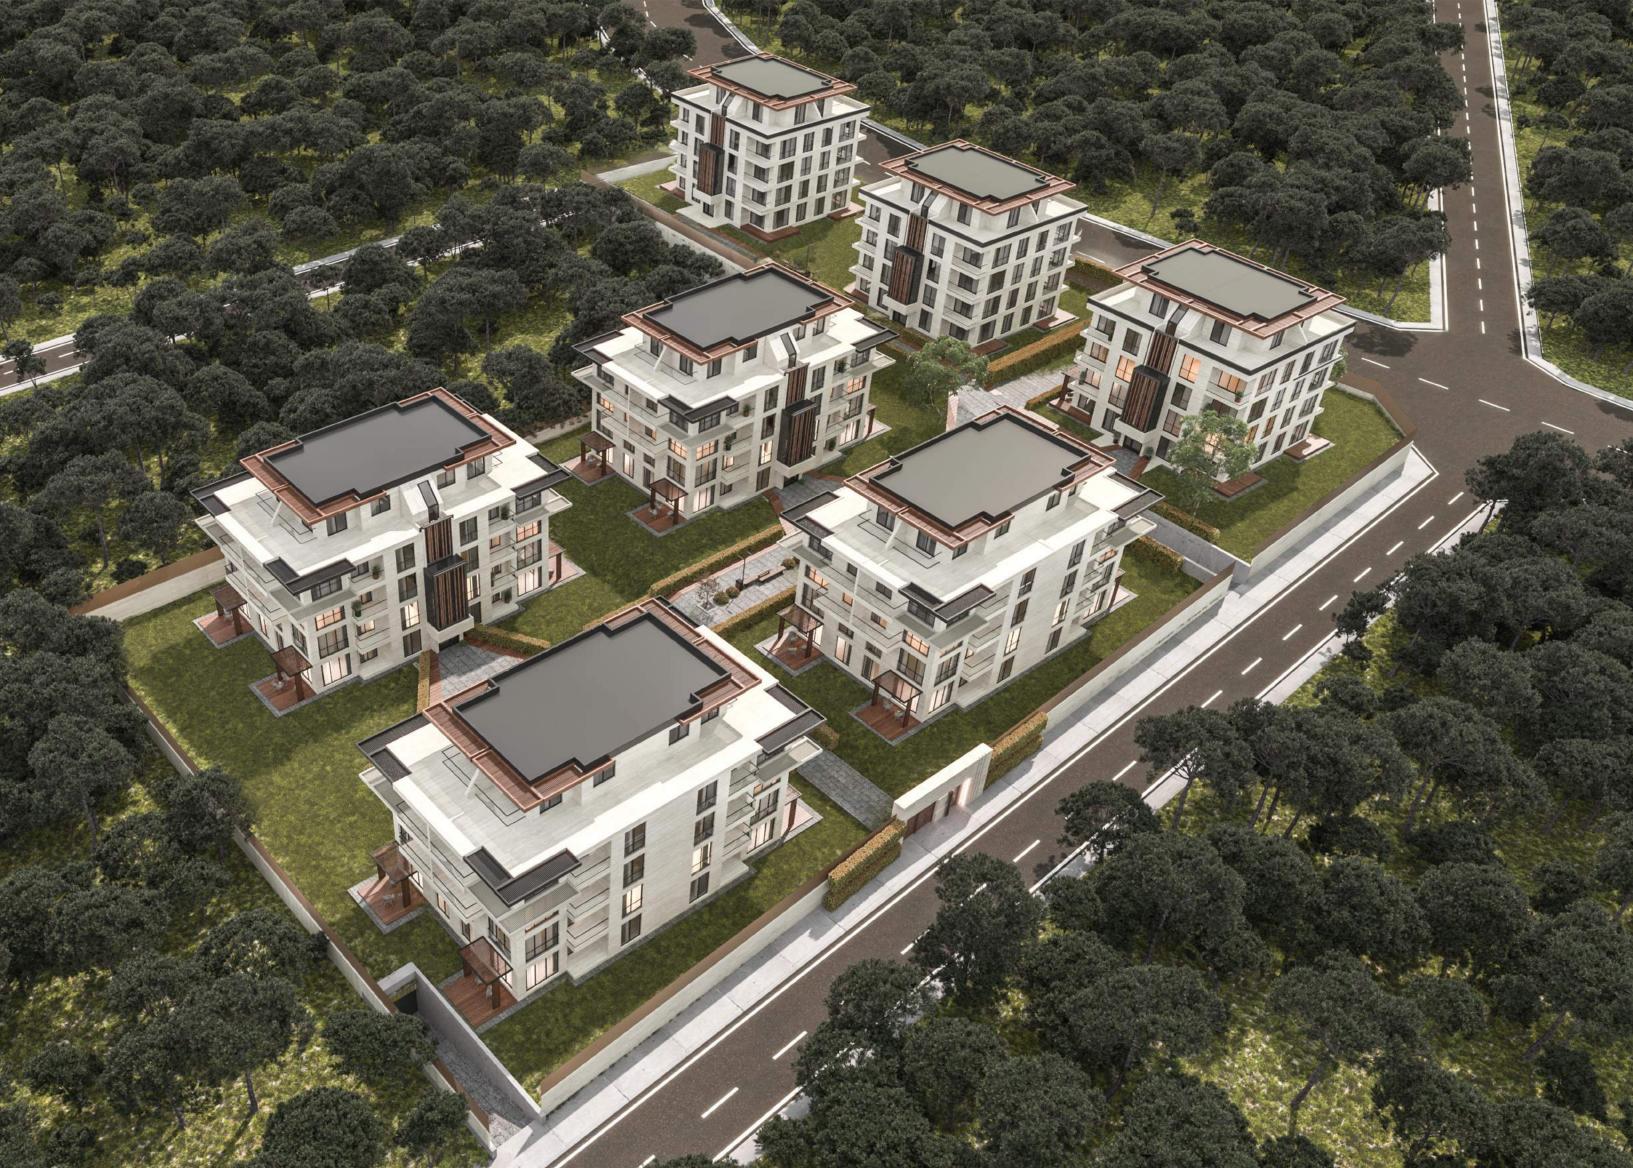

#### Malinova Dolina: An Oasis of Luxury in Sofia

Nestled in the southern part of Sofia, the district of Malinova Dolina stands as a beacon of serene opulence. Far removed from the hustle and bustle of city noise, it's conveniently located near the prestigious "American College" complex in Sofia.

Malinova Dolina, bordering the city's Ring Road, is situated west of the Mladost-4 district. Its central boulevard, St. Kliment Ohridski, is a main artery lined with an array of warehouses, small production premises, and office buildings. To the south of the "National Sports Academy" complex, you'll find nine streets filled with new luxury homes and vacant lots, ripe for development.

#### Embrace Life in Malinova Dolina

The district is characterized by elegant, single-family houses, cementing its status as one of the city's most expensive neighborhoods. With improved urban planning and a focus on extensive landscaping, Malinova Dolina is transitioning into an ever-more appealing and sustainable environment.

The municipal administration is committed to enhancing the water supply, sewage systems, and street network, ensuring residents enjoy the comforts and convenience they deserve.

Malinova Dolina is popular due to its strategic location. It offers swift, easy access to Sofia's central part and is well-served by bus lines 69, 70, 111, and 123.