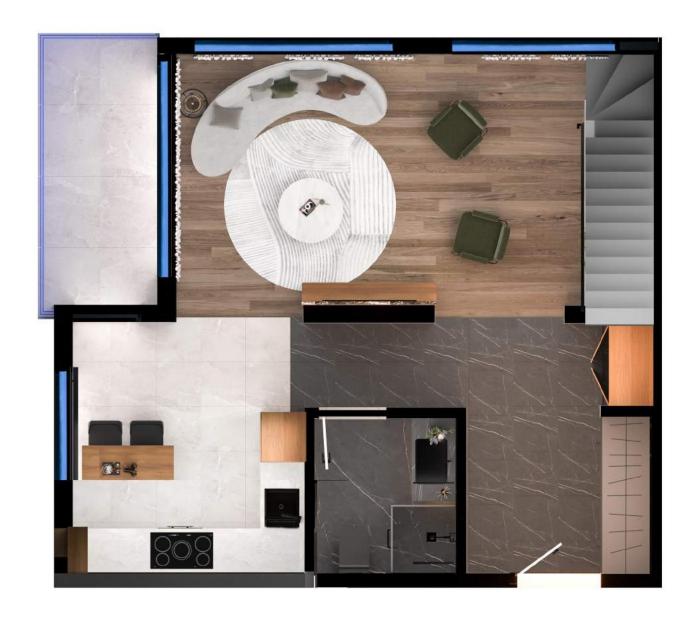

Experience the blend of peacefulness and excitement that defines Sofia and live a life of tranquility and luxury in Malinova Dolina. This could be your new home.

**Living Room** 

Contemporary design meets functionality, creating a space that is both aesthetically pleasing and highly practical.

**Living Room** 

Our carefully crafted living rooms have been thoughtfully designed to harness the beauty of natural sunlight.

## Kitchen

Equipped with state-of-the-art appliances, our modern kitchens offer the perfect blend of form and function.

## Kitchen

Ample counter space and intelligently designed storage solutions ensure that keep your kitchen organized.