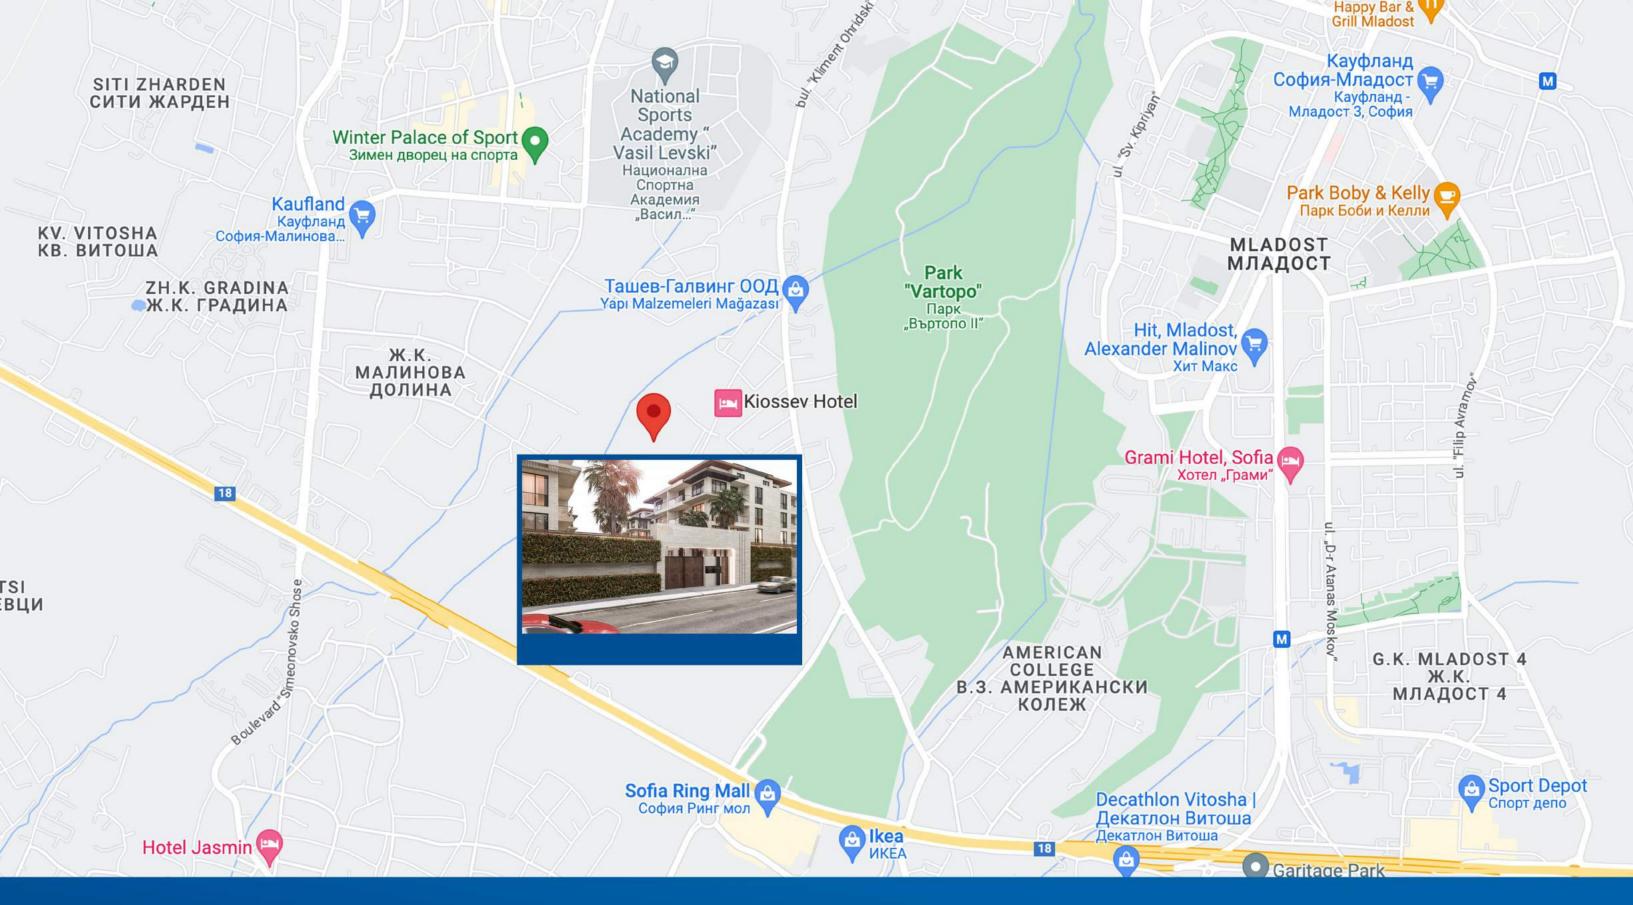

#### Malinova Dolina: An Oasis of Luxury in Sofia

Nestled in the southern part of Sofia, the district of Malinova Dolina stands as a beacon of serene opulence. Far removed from the hustle and bustle of city noise, it's conveniently located near the prestigious "American College" complex in Sofia.

Malinova Dolina, bordering the city's Ring Road, is situated west of the Mladost-4 district. Its central boulevard, St. Kliment Ohridski, is a main artery lined with an array of warehouses, small production premises, and office buildings. To the south of the "National Sports Academy" complex, you'll find nine streets filled with new luxury homes and vacant lots, ripe for development.

The municipal administration is committed to enhancing the water supply, sewage systems, and street network, ensuring residents enjoy the comforts and convenience they deserve.

Malinova Dolina is popular due to its strategic location. It offers swift, easy access to Sofia's central part and is well-served by bus lines 69, 70, 111, and 123.