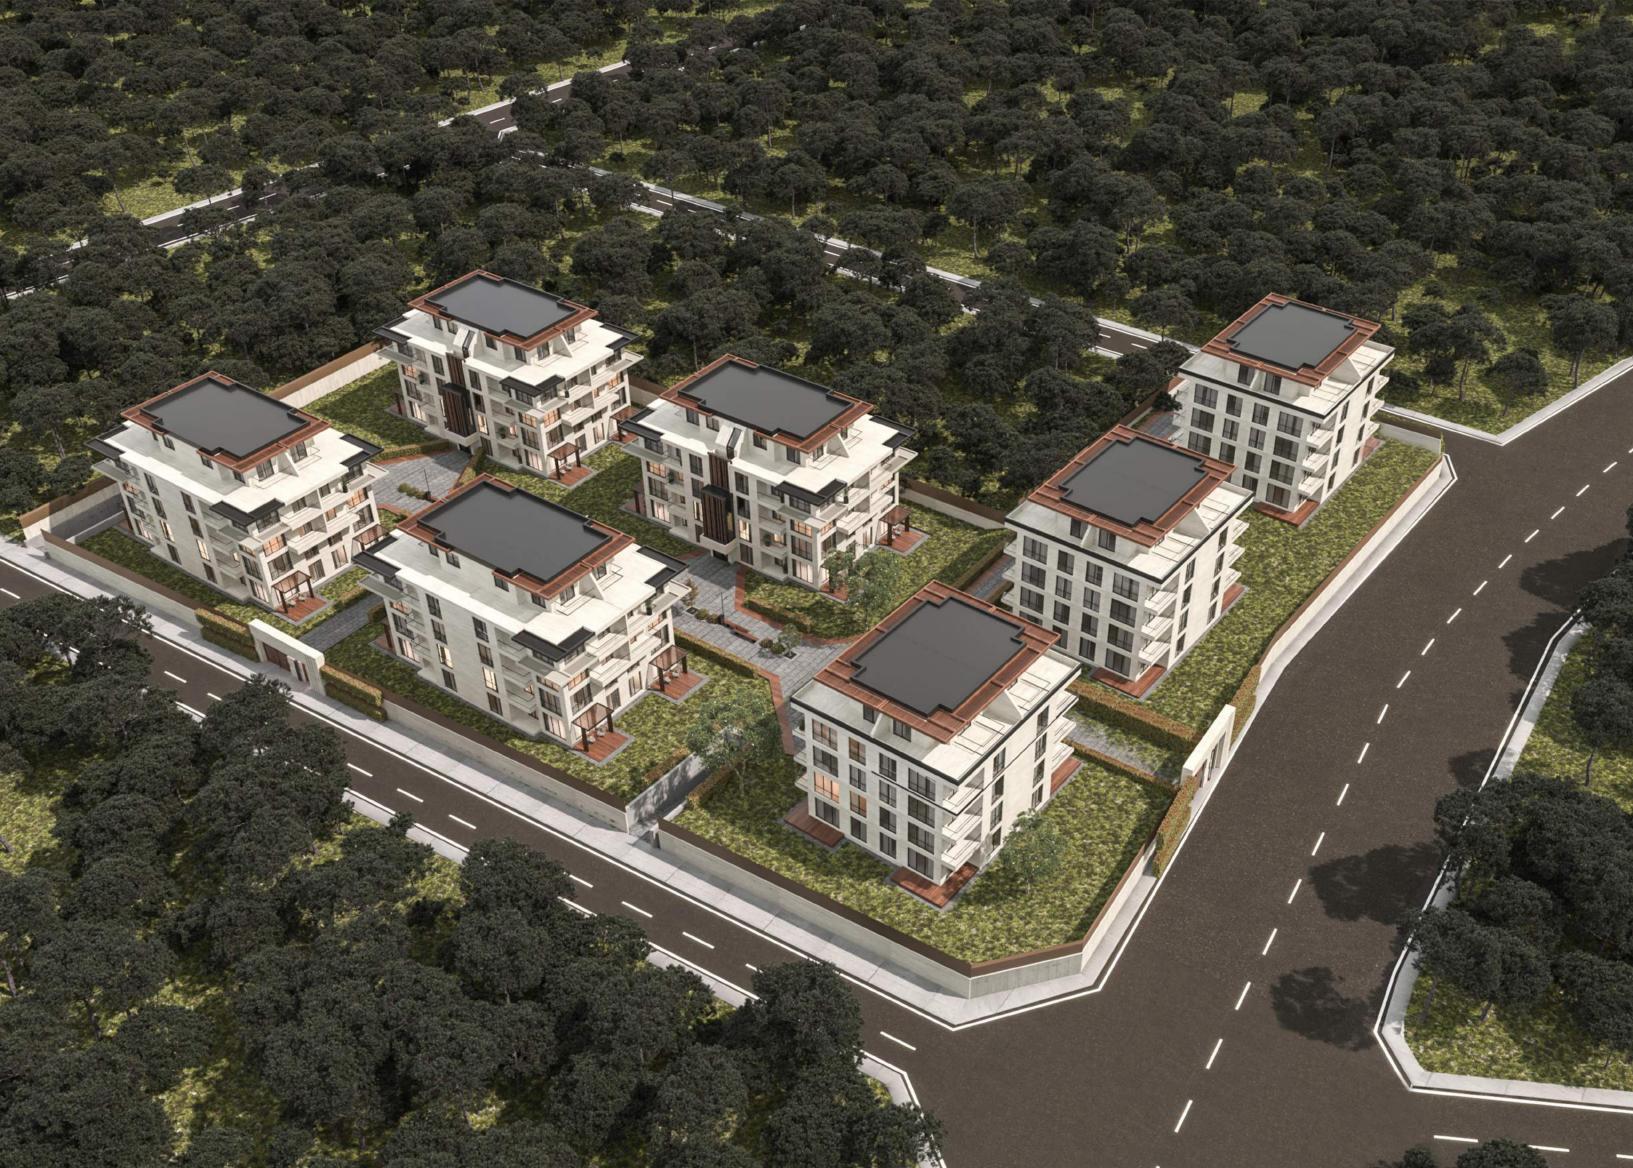

#### Malinova Dolina: An Oasis of Luxury in Sofia

Nestled in the southern part of Sofia, the district of Malinova Dolina stands as a beacon of serene opulence. Far removed from the hustle and bustle of city noise, it's conveniently located near the prestigious "American College" complex in Sofia.

Malinova Dolina, bordering the city's Ring Road, is situated west of the Mladost-4 district. Its central boulevard, St. Kliment Ohridski, is a main artery lined with an array of warehouses, small production premises, and office buildings. To the south of the "National Sports Academy" complex, you'll find nine streets filled with new luxury homes and vacant lots, ripe for development.

#### Embrace Life in Malinova Dolina

The district is characterized by elegant, single-family houses, cementing its status as one of the city's most expensive neighborhoods. With improved urban planning and a focus on extensive landscaping, Malinova Dolina is transitioning into an ever-more appealing and sustainable environment.