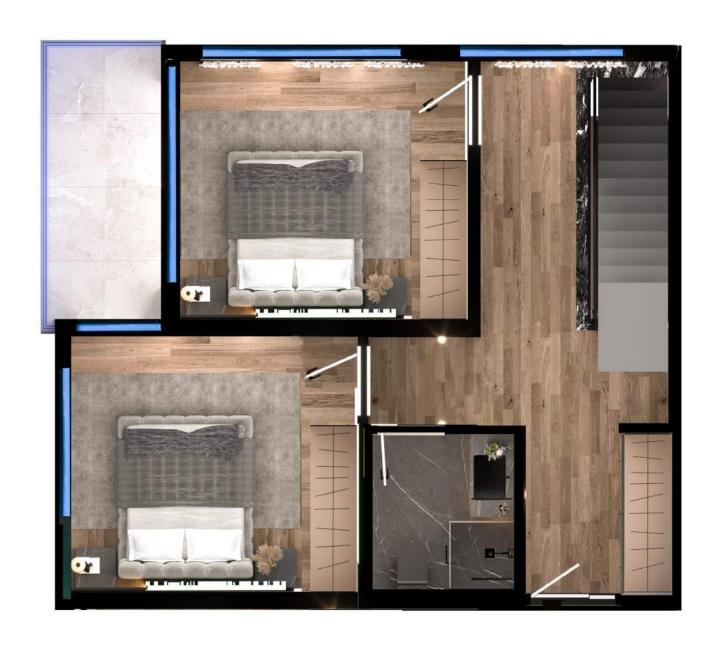

# **Living Room**

These rooms are bathed in warmth and radiance, creating a cozy and inviting atmosphere throughout the day.

**Bedroom** 

Step into a space designed to provide you with the utmost comfort and relaxation.

## **Bedroom**

Indulge in the ultimate retreat within our modern bedrooms, where style and the gentle caress of sunlight combine to create an oasis of tranquility.