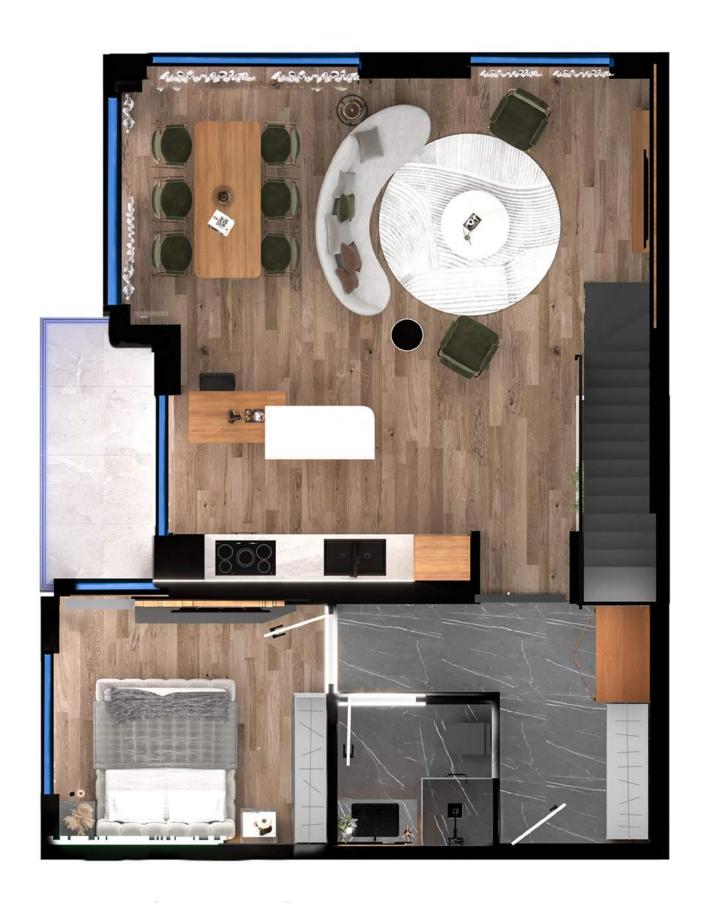

Experience the blend of peacefulness and excitement that defines Sofia and live a life of tranquility and luxury in Malinova Dolina. This could be your new home.

**Living Room** 

Contemporary design meets functionality, creating a space that is both aesthetically pleasing and highly practical.

**Living Room** 

Our carefully crafted living rooms have been thoughtfully designed to harness the beauty of natural sunlight.

# **Living Room**

These rooms are bathed in warmth and radiance, creating a cozy and inviting atmosphere throughout the day.

**Bedroom** 

Step into a space designed to provide you with the utmost comfort and relaxation.

## Kitchen

Equipped with state-of-the-art appliances, our modern kitchens offer the perfect blend of form and function.

## Kitchen

Ample counter space and intelligently designed storage solutions ensure that keep your kitchen organized.

## Workspace

Enjoy the quiet ambiance of this elevated space, away from the hustle and bustle of everyday life.

### **Bathroom**

Sleek lines and clean finishes create an atmosphere of understated elegance, while premium fixtures and materials showcase the highest standards of quality.