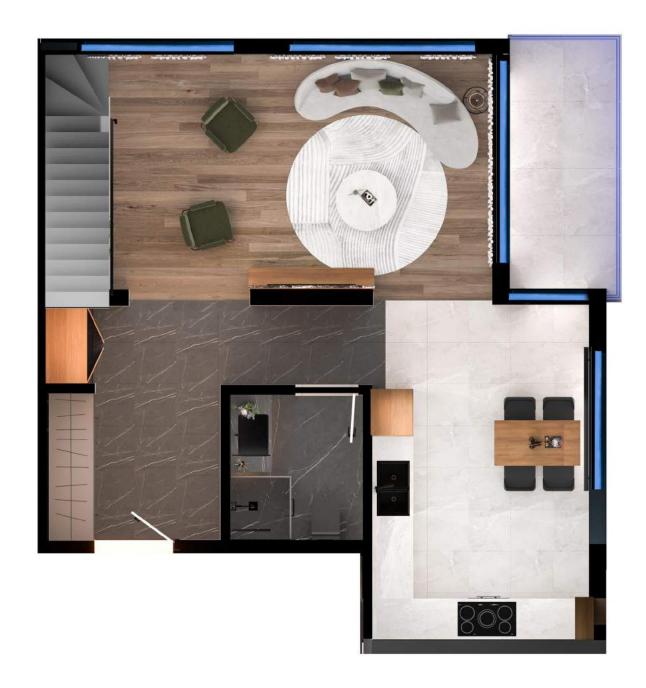

Experience the blend of peacefulness and excitement that defines Sofia and live a life of tranquility and luxury in Malinova Dolina. This could be your new home.

**Living Room** 

Contemporary design meets functionality, creating a space that is both aesthetically pleasing and highly practical.

**Living Room** 

Our carefully crafted living rooms have been thoughtfully designed to harness the beauty of natural sunlight.

# **Living Room**

These rooms are bathed in warmth and radiance, creating a cozy and inviting atmosphere throughout the day.

**Bedroom** 

Step into a space designed to provide you with the utmost comfort and relaxation.

## **Bedroom**

Indulge in the ultimate retreat within our modern bedrooms, where style and the gentle caress of sunlight combine to create an oasis of tranquility.

## Kitchen

Equipped with state-of-the-art appliances, our modern kitchens offer the perfect blend of form and function.

## Kitchen

Ample counter space and intelligently designed storage solutions ensure that keep your kitchen organized.

## Workspace

Enjoy the quiet ambiance of this elevated space, away from the hustle and bustle of everyday life.

### **Bathroom**

Sleek lines and clean finishes create an atmosphere of understated elegance, while premium fixtures and materials showcase the highest standards of quality.