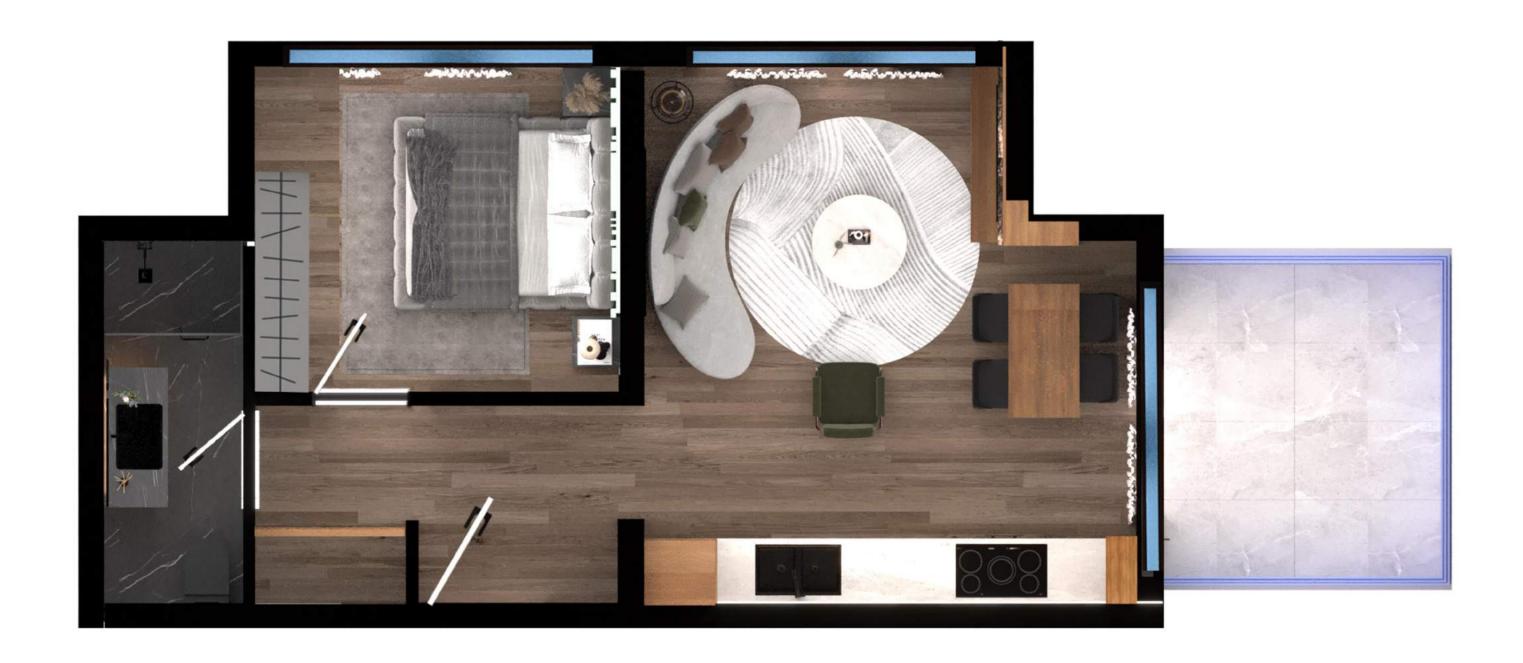

Experience the blend of peacefulness and excitement that defines Sofia and live a life of tranquility and luxury in Malinova Dolina. This could be your new home.

**Living Room** 

Contemporary design meets functionality, creating a space that is both aesthetically pleasing and highly practical.

**Living Room** 

Our carefully crafted living rooms have been thoughtfully designed to harness the beauty of natural sunlight.

# **Living Room**

These rooms are bathed in warmth and radiance, creating a cozy and inviting atmosphere throughout the day.

**Bedroom** 

Step into a space designed to provide you with the utmost comfort and relaxation.

## **Bedroom**

Indulge in the ultimate retreat within our modern bedrooms, where style and the gentle caress of sunlight combine to create an oasis of tranquility.

## Kitchen

Equipped with state-of-the-art appliances, our modern kitchens offer the perfect blend of form and function.

## Kitchen

Ample counter space and intelligently designed storage solutions ensure that keep your kitchen organized.