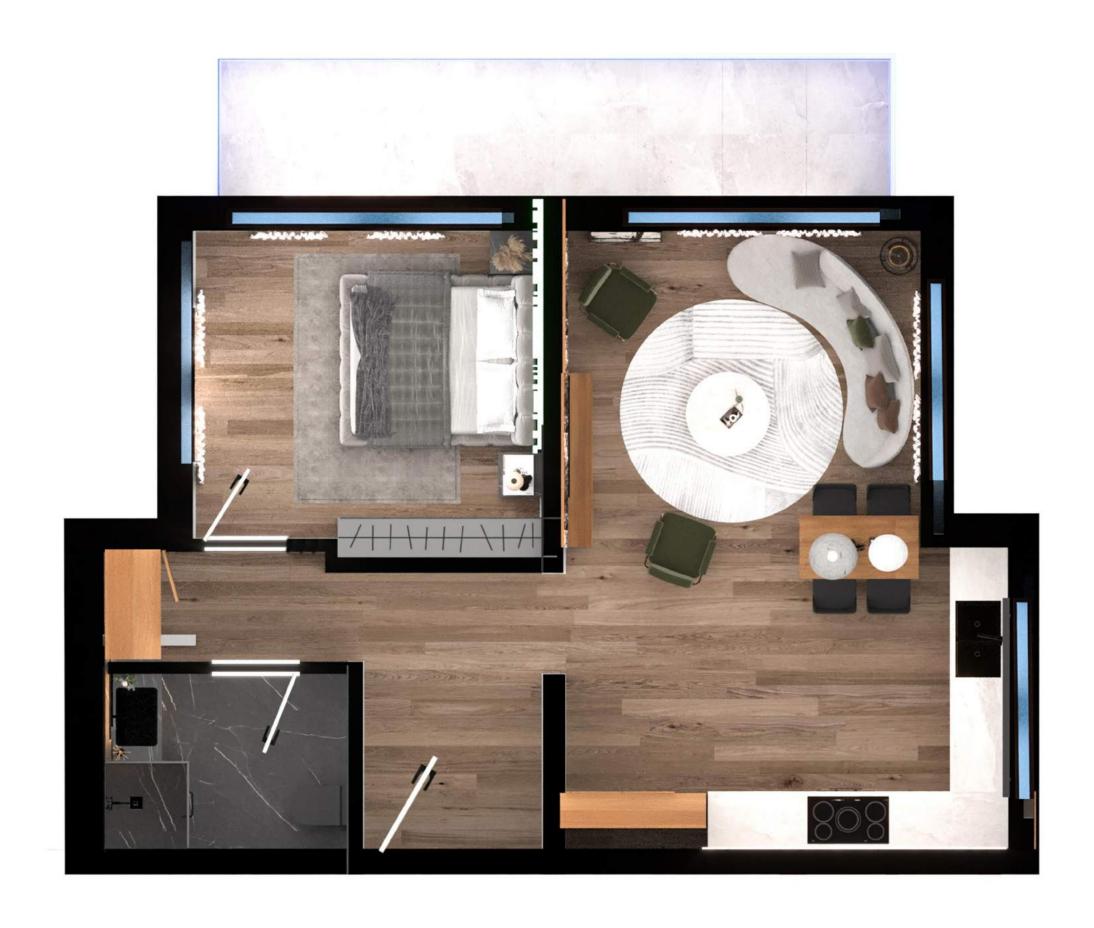

Experience the blend of peacefulness and excitement that defines Sofia and live a life of tranquility and luxury in Malinova Dolina. This could be your new home.

**Living Room** 

Contemporary design meets functionality, creating a space that is both aesthetically pleasing and highly practical.

**Living Room** 

Our carefully crafted living rooms have been thoughtfully designed to harness the beauty of natural sunlight.

# **Living Room**

These rooms are bathed in warmth and radiance, creating a cozy and inviting atmosphere throughout the day.

**Bedroom** 

Step into a space designed to provide you with the utmost comfort and relaxation.

## **Bedroom**

Indulge in the ultimate retreat within our modern bedrooms, where style and the gentle caress of sunlight combine to create an oasis of tranquility.

## Kitchen

Equipped with state-of-the-art appliances, our modern kitchens offer the perfect blend of form and function.

## Kitchen

Ample counter space and intelligently designed storage solutions ensure that keep your kitchen organized.

## Workspace

Enjoy the quiet ambiance of this elevated space, away from the hustle and bustle of everyday life.

### **Bathroom**

Sleek lines and clean finishes create an atmosphere of understated elegance, while premium fixtures and materials showcase the highest standards of quality.